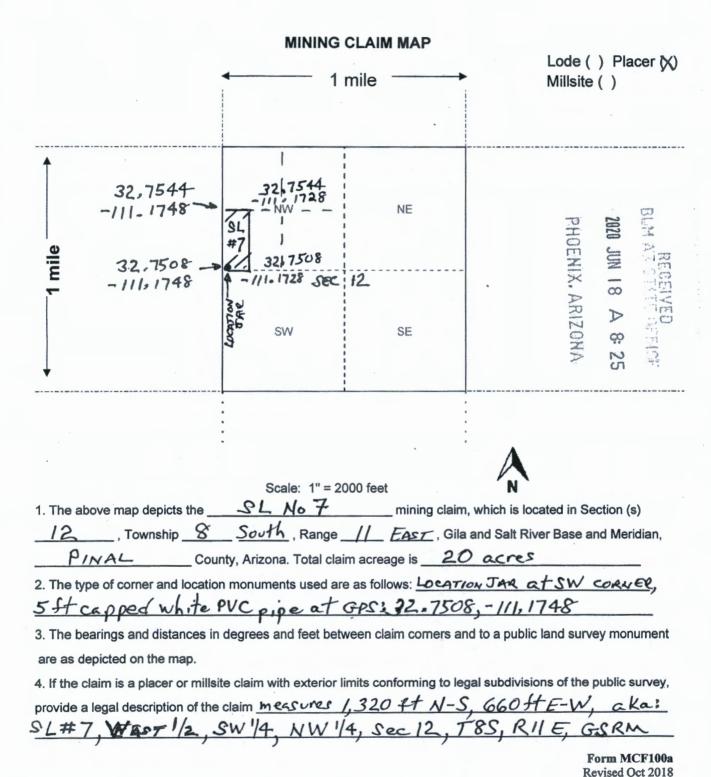

Re: Eight New 20-Acre Placer Mining Claims

Dear Ms. Fink:

Please find my Wells Fargo bank check dated June 15, 2020 for \$1,800.00 to cover the 2020 maintenance fee payments of \$165, the \$40 Location fee and \$20 processing fee for each of the eight placer mining claims. All 20-acre placer mining claims are located in Pinal county, Township 8 South, Range 11 East, in Sections 11 and 12, Gila and Salt River Meridian, known as the SL No. 5, SL No. 6, SL No. 7, SL No. 8, SL No. 9, SL No. 10, SL No. 11 and the SL No. 12.