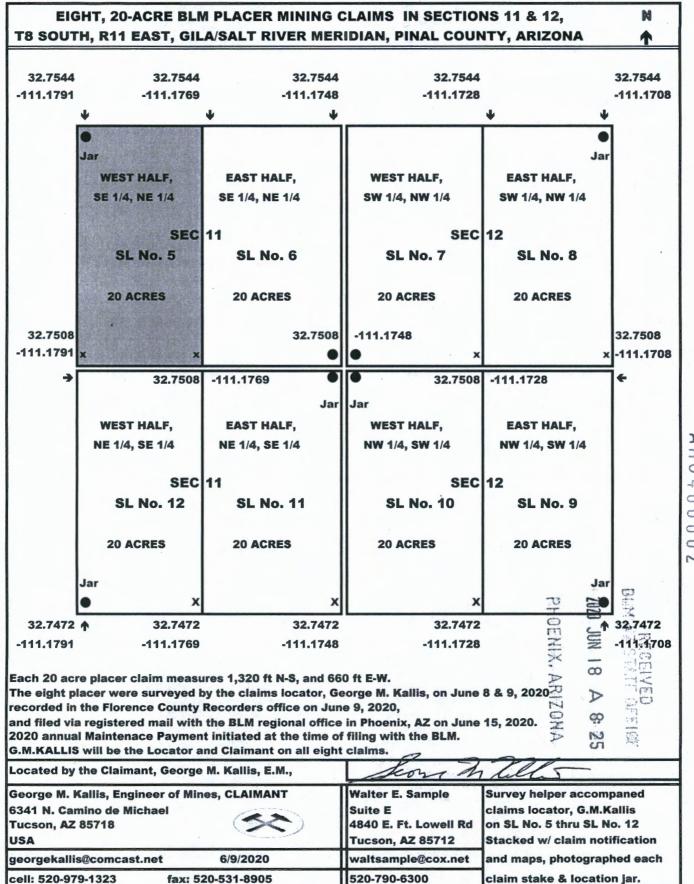

Re: Eight New 20-Acre Placer Mining Claims

Dear Ms. Fink:

Please find my Wells Fargo bank check dated June 15, 2020 for \$1,800.00 to cover the 2020 maintenance fee payments of \$165, the \$40 Location fee and \$20 processing fee for each of the eight placer mining claims. All 20-acre placer mining claims are located in Pinal county, Township 8 South, Range 11 East, in Sections 11 and 12, Gila and Salt River Meridian, known as the SL No. 5, SL No. 6, SL No. 7, SL No. 8, SL No. 9, SL No. 10, SL No. 11 and the SL No. 12.

I am the locator and claimant concerning the eight new Pinal County placer claims which were surveyed and located by myself accompanied by my associate. All the claim locations, stakes and location jars were photographed and witnessed by my associate. These claims were recorded on June 9, 2020 in the Pinal county recorder's office in Florence, AZ. I have enclosed copies of the \$240 paid receipts for the recordation of the eight claims.