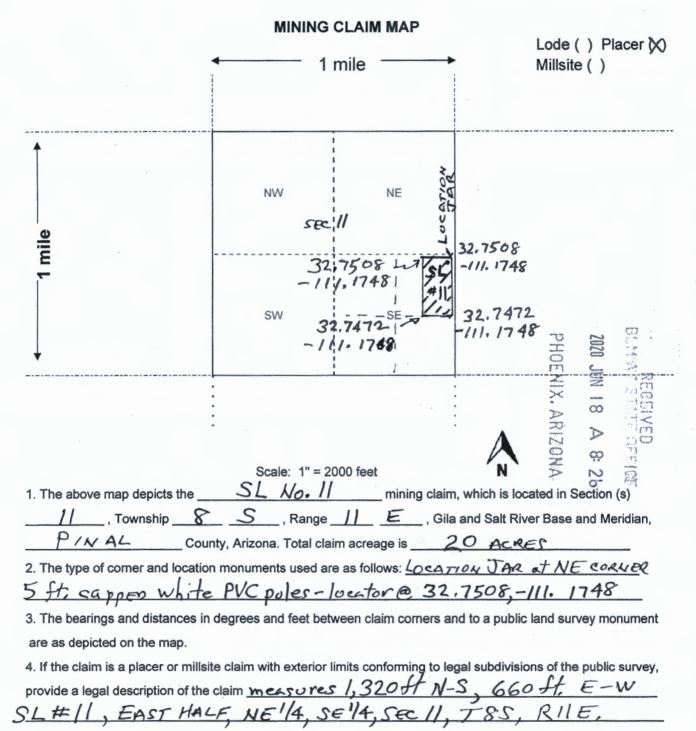

Re: Eight New 20-Acre Placer Mining Claims

Dear Ms. Fink:

Please find my Wells Fargo bank check dated June 15, 2020 for \$1,800.00 to cover the 2020 maintenance fee payments of \$165, the \$40 Location fee and \$20 processing fee for each of the eight placer mining claims. All 20-acre placer mining claims are located in Pinal county, Township 8 South, Range 11 East, in Sections 11 and 12, Gila and Salt River Meridian, known as the SL No. 5, SL No. 6, SL No. 7, SL No. 8, SL No. 9, SL No. 10, SL No. 11 and the SL No. 12.