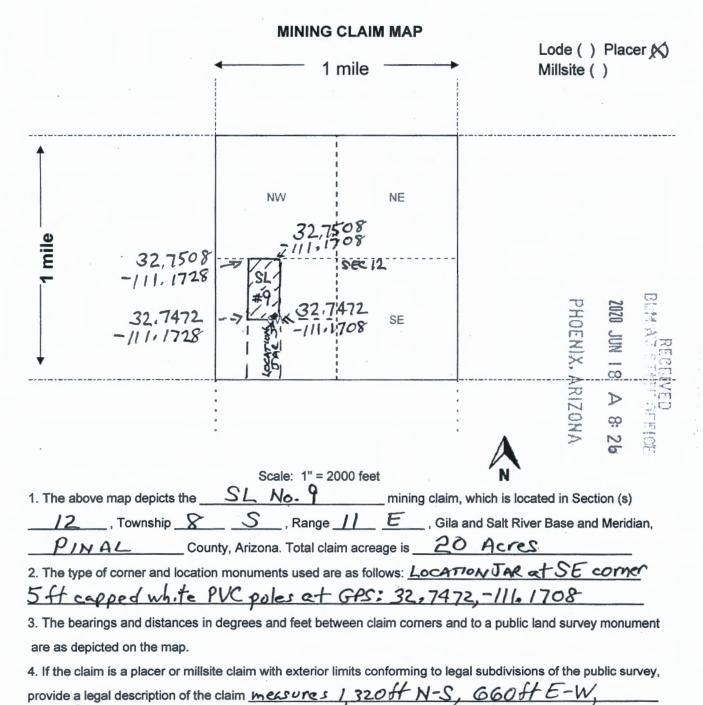

Re: Eight New 20-Acre Placer Mining Claims

Dear Ms. Fink:

Please find my Wells Fargo bank check dated June 15, 2020 for \$1,800.00 to cover the 2020 maintenance fee payments of \$165, the \$40 Location fee and \$20 processing fee for each of the eight placer mining claims. All 20-acre placer mining claims are located in Pinal county, Township 8 South, Range 11 East, in Sections 11 and 12, Gila and Salt River Meridian, known as the SL No. 5, SL No. 6, SL No. 7, SL No. 8, SL No. 9, SL No. 10, SL No. 11 and the SL No. 12.

I am the locator and claimant concerning the eight new Pinal County placer claims which were surveyed and located by myself accompanied by my associate. All the claim locations, stakes and location jars were photographed and witnessed by my associate. These claims were recorded on June 9, 2020 in the Pinal county recorder's office in Florence, AZ. I have enclosed copies of the \$240 paid receipts for the recordation of the eight claims.