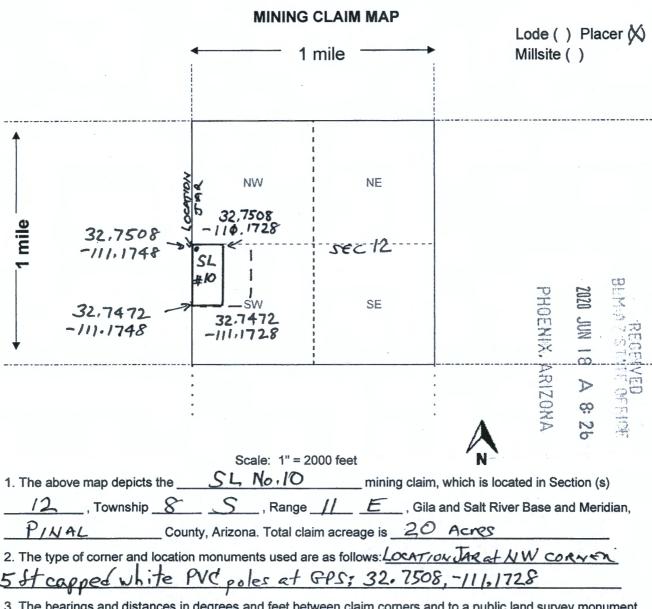

Re: Eight New 20-Acre Placer Mining Claims

Dear Ms. Fink:

Please find my Wells Fargo bank check dated June 15, 2020 for \$1,800.00 to cover the 2020 maintenance fee payments of \$165, the \$40 Location fee and \$20 processing fee for each of the eight placer mining claims. All 20-acre placer mining claims are located in Pinal county, Township 8 South, Range 11 East, in Sections 11 and 12, Gila and Salt River Meridian, known as the SL No. 5, SL No. 6, SL No. 7, SL No. 8, SL No. 9, SL No. 10, SL No. 11 and the SL No. 12.