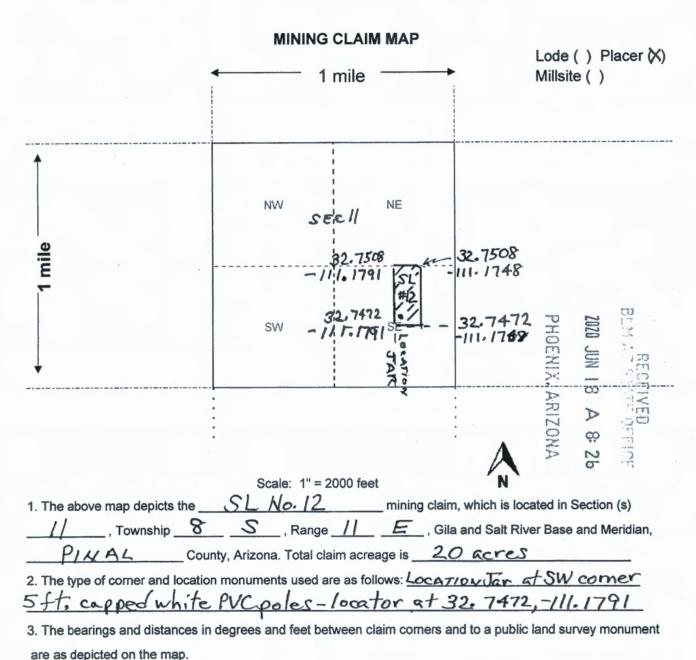

Re: Eight New 20-Acre Placer Mining Claims

Dear Ms. Fink:

Please find my Wells Fargo bank check dated June 15, 2020 for \$1,800.00 to cover the 2020 maintenance fee payments of \$165, the \$40 Location fee and \$20 processing fee for each of the eight placer mining claims. All 20-acre placer mining claims are located in Pinal county, Township 8 South, Range 11 East, in Sections 11 and 12, Gila and Salt River Meridian, known as the SL No. 5, SL No. 6, SL No. 7, SL No. 8, SL No. 9, SL No. 10, SL No. 11 and the SL No. 12.

I am the locator and claimant concerning the eight new Pinal County placer claims which were surveyed and located by myself accompanied by my associate. All the claim locations, stakes and location jars were photographed and witnessed by my associate. These claims were recorded on June 9, 2020 in the Pinal county recorder's office in Florence, AZ. I have enclosed copies of the \$240 paid receipts for the recordation of the eight claims.