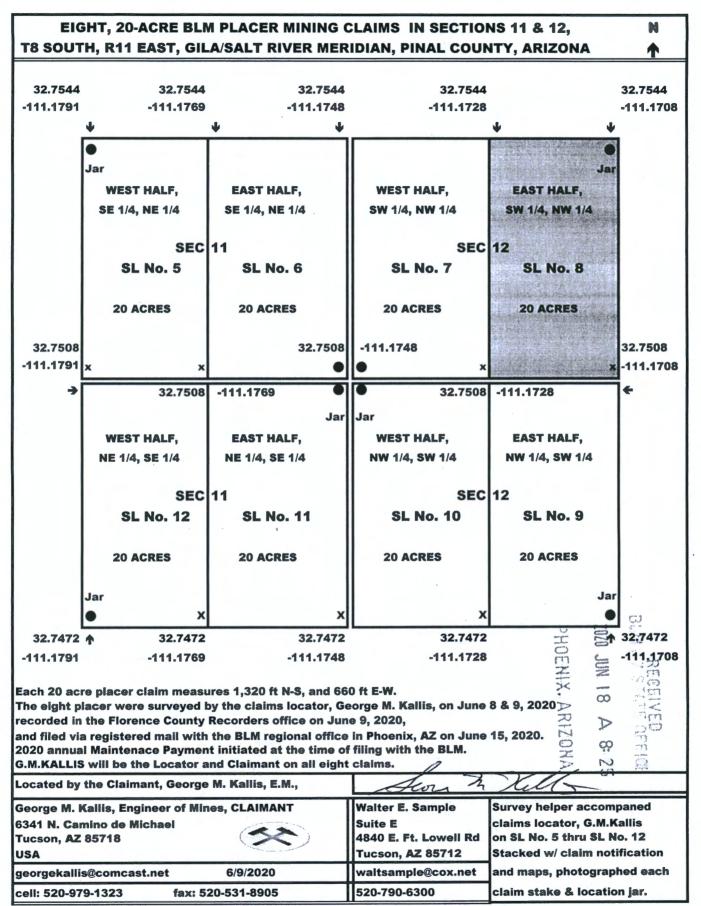

Re: Eight New 20-Acre Placer Mining Claims

Dear Ms. Fink:

Please find my Wells Fargo bank check dated June 15, 2020 for \$1,800.00 to cover the 2020 maintenance fee payments of \$165, the \$40 Location fee and \$20 processing fee for each of the eight placer mining claims. All 20-acre placer mining claims are located in Pinal county, Township 8 South, Range 11 East, in Sections 11 and 12, Gila and Salt River Meridian, known as the SL No. 5, SL No. 6, SL No. 7, SL No. 8, SL No. 9, SL No. 10, SL No. 11 and the SL No. 12.

I am the locator and claimant concerning the eight new Pinal County placer claims which were surveyed and located by myself accompanied by my associate. All the claim locations, stakes and location jars were photographed and witnessed by my associate. These claims were recorded on June 9, 2020 in the Pinal county recorder's office in Florence, AZ. I have enclosed copies of the \$240 paid receipts for the recordation of the eight claims.