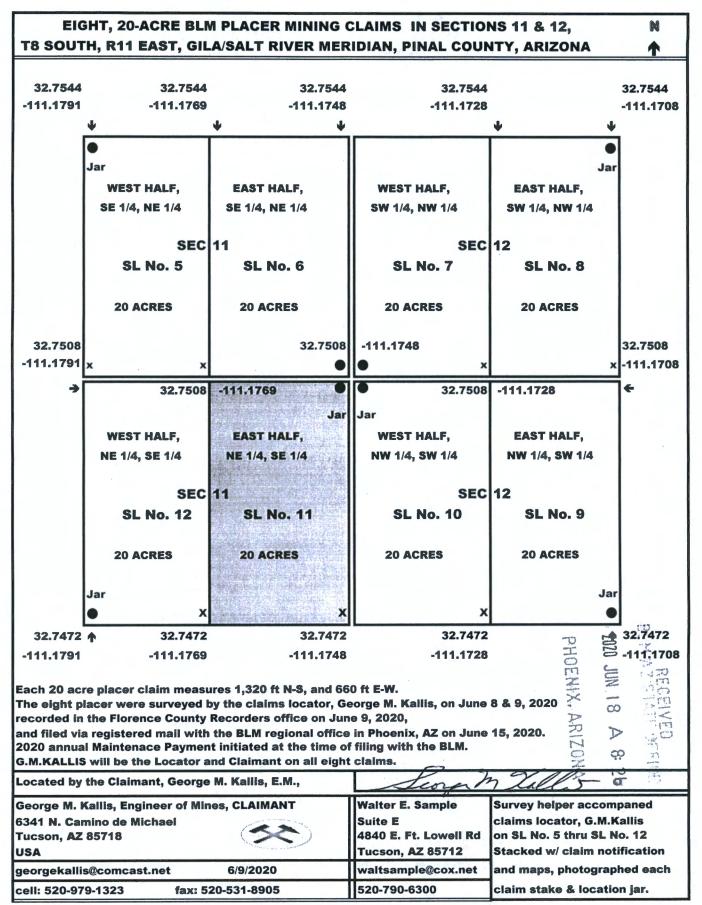

Re: Eight New 20-Acre Placer Mining Claims

Dear Ms. Fink:

Please find my Wells Fargo bank check dated June 15, 2020 for \$1,800.00 to cover the 2020 maintenance fee payments of \$165, the \$40 Location fee and \$20 processing fee for each of the eight placer mining claims. All 20-acre placer mining claims are located in Pinal county, Township 8 South, Range 11 East, in Sections 11 and 12, Gila and Salt River Meridian, known as the SL No. 5, SL No. 6, SL No. 7, SL No. 8, SL No. 9, SL No. 10, SL No. 11 and the SL No. 12.

I am the locator and claimant concerning the eight new Pinal County placer claims which were surveyed and located by myself accompanied by my associate. All the claim locations, stakes and location jars were photographed and witnessed by my associate. These claims were recorded on June 9, 2020 in the Pinal county recorder's office in Florence, AZ. I have enclosed copies of the \$240 paid receipts for the recordation of the eight claims.