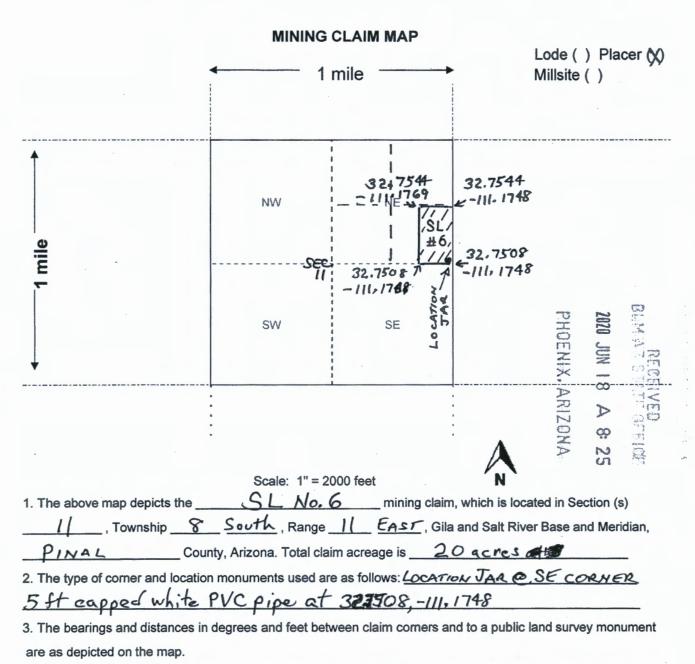

Re: Eight New 20-Acre Placer Mining Claims

Dear Ms. Fink:

Please find my Wells Fargo bank check dated June 15, 2020 for \$1,800.00 to cover the 2020 maintenance fee payments of \$165, the \$40 Location fee and \$20 processing fee for each of the eight placer mining claims. All 20-acre placer mining claims are located in Pinal county, Township 8 South, Range 11 East, in Sections 11 and 12, Gila and Salt River Meridian, known as the SL No. 5, SL No. 6, SL No. 7, SL No. 8, SL No. 9, SL No. 10, SL No. 11 and the SL No. 12.