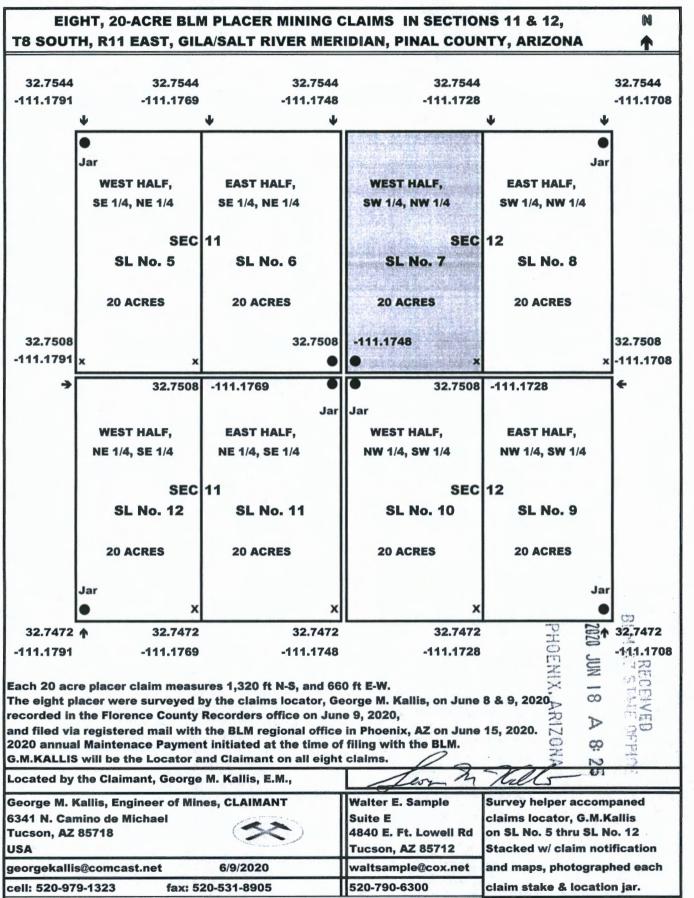

Re: Eight New 20-Acre Placer Mining Claims

Dear Ms. Fink:

Please find my Wells Fargo bank check dated June 15, 2020 for \$1,800.00 to cover the 2020 maintenance fee payments of \$165, the \$40 Location fee and \$20 processing fee for each of the eight placer mining claims. All 20-acre placer mining claims are located in Pinal county, Township 8 South, Range 11 East, in Sections 11 and 12, Gila and Salt River Meridian, known as the SL No. 5, SL No. 6, SL No. 7, SL No. 8, SL No. 9, SL No. 10, SL No. 11 and the SL No. 12.

I am the locator and claimant concerning the eight new Pinal County placer claims which were surveyed and located by myself accompanied by my associate. All the claim locations, stakes and location jars were photographed and witnessed by my associate. These claims were recorded on June 9, 2020 in the Pinal county recorder's office in Florence, AZ. I have enclosed copies of the \$240 paid receipts for the recordation of the eight claims.