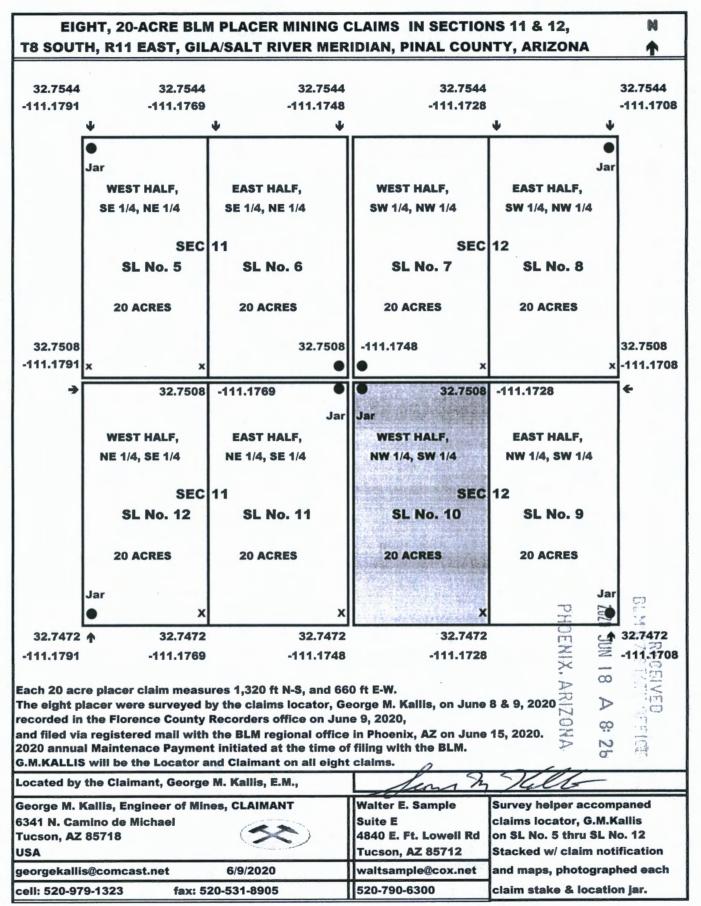

Re: Eight New 20-Acre Placer Mining Claims

Dear Ms. Fink:

Please find my Wells Fargo bank check dated June 15, 2020 for \$1,800.00 to cover the 2020 maintenance fee payments of \$165, the \$40 Location fee and \$20 processing fee for each of the eight placer mining claims. All 20-acre placer mining claims are located in Pinal county, Township 8 South, Range 11 East, in Sections 11 and 12, Gila and Salt River Meridian, known as the SL No. 5, SL No. 6, SL No. 7, SL No. 8, SL No. 9, SL No. 10, SL No. 11 and the SL No. 12.