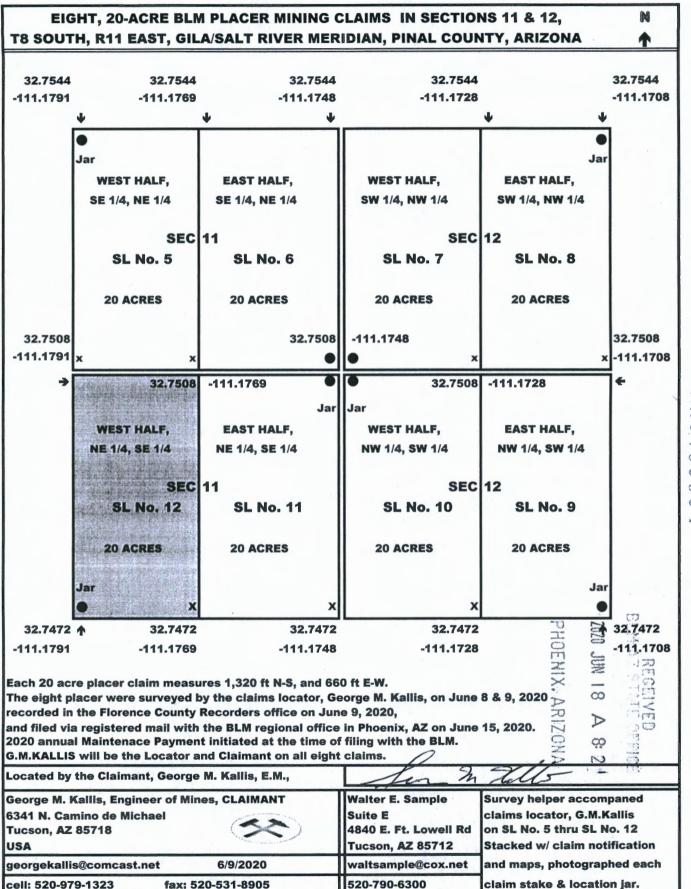

Re: Eight New 20-Acre Placer Mining Claims

Dear Ms. Fink:

Please find my Wells Fargo bank check dated June 15, 2020 for \$1,800.00 to cover the 2020 maintenance fee payments of \$165, the \$40 Location fee and \$20 processing fee for each of the eight placer mining claims. All 20-acre placer mining claims are located in Pinal county, Township 8 South, Range 11 East, in Sections 11 and 12, Gila and Salt River Meridian, known as the SL No. 5, SL No. 6, SL No. 7, SL No. 8, SL No. 9, SL No. 10, SL No. 11 and the SL No. 12.

I am the locator and claimant concerning the eight new Pinal County placer claims which were surveyed and located by myself accompanied by my associate. All the claim locations, stakes and location jars were photographed and witnessed by my associate. These claims were recorded on June 9, 2020 in the Pinal county recorder's office in Florence, AZ. I have enclosed copies of the \$240 paid receipts for the recordation of the eight claims.