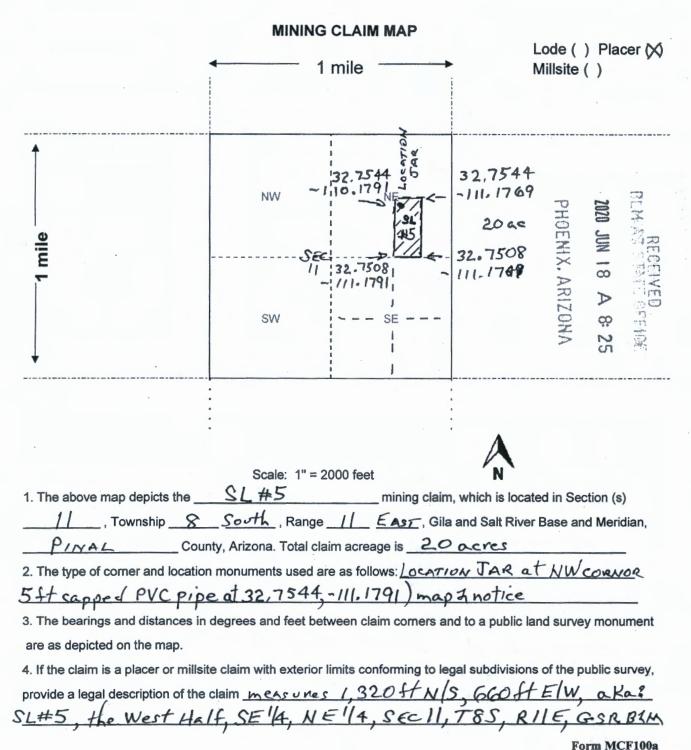

Re: Eight New 20-Acre Placer Mining Claims

Dear Ms. Fink:

Please find my Wells Fargo bank check dated June 15, 2020 for \$1,800.00 to cover the 2020 maintenance fee payments of \$165, the \$40 Location fee and \$20 processing fee for each of the eight placer mining claims. All 20-acre placer mining claims are located in Pinal county, Township 8 South, Range 11 East, in Sections 11 and 12, Gila and Salt River Meridian, known as the SL No. 5, SL No. 6, SL No. 7, SL No. 8, SL No. 9, SL No. 10, SL No. 11 and the SL No. 12.

I am the locator and claimant concerning the eight new Pinal County placer claims which were surveyed and located by myself accompanied by my associate. All the claim locations, stakes and location jars were photographed and witnessed by my associate. These claims were recorded on June 9, 2020 in the Pinal county recorder's office in Florence, AZ. I have enclosed copies of the \$240 paid receipts for the recordation of the eight claims.